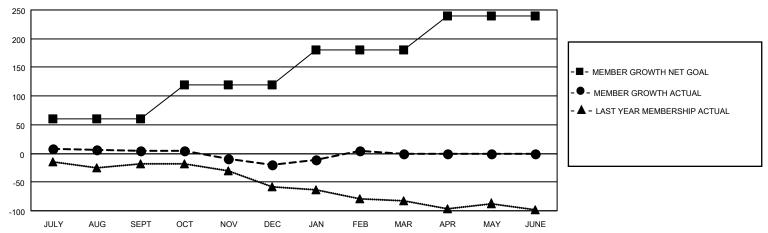

#### GOALS AND ACTUAL MEMBERS CUMULATIVE

| 34 CLUBS OF 70 ADDED 1 OR | GENDER DISTRIBUTION                 |                                                                                                                                     |  |
|---------------------------|-------------------------------------|-------------------------------------------------------------------------------------------------------------------------------------|--|
| MORE NEW MEMBERS          | MALE 1,241 (65.7 FEMALE 648 (34.30) |                                                                                                                                     |  |
|                           | NON BINARY PREFER NOT TO ANSWER     | 0 (0.00%)                                                                                                                           |  |
|                           | THE ERMOT TO AMOVER                 | 0 (0.0070)                                                                                                                          |  |
| CLICK HERE FOR CUMULATIVE | TOTAL FAMILY UNIT MEMBERS 334       |                                                                                                                                     |  |
| MEMBERSHIP DATA           |                                     |                                                                                                                                     |  |
|                           | FAMILY MEMBERS PAYING HALF DUES 171 |                                                                                                                                     |  |
|                           | MORE NEW MEMBERS                    | MORE NEW MEMBERS  MALE FEMALE NON BINARY PREFER NOT TO ANSWER  CLICK HERE FOR CUMULATIVE MEMBERSHIP DATA  TOTAL FAMILY UNIT MEMBERS |  |